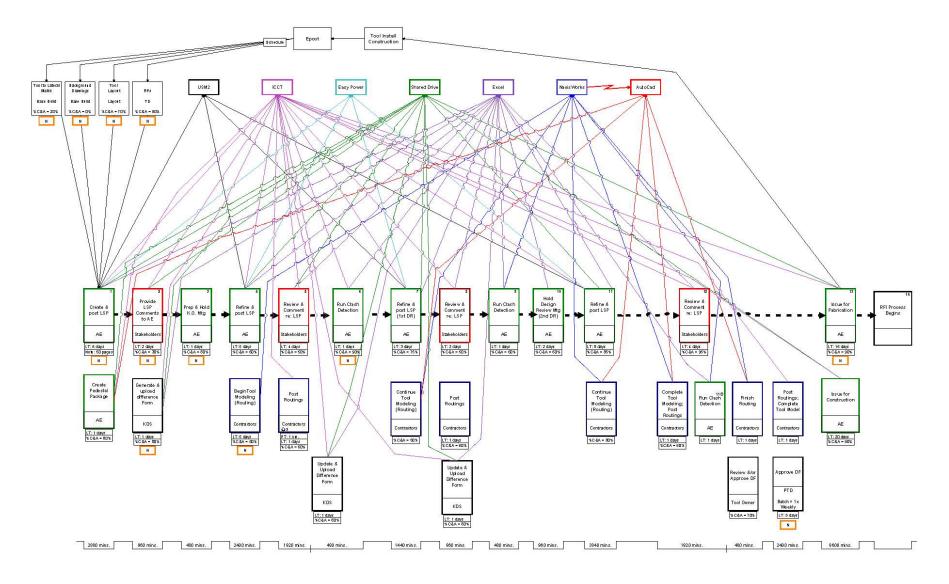

# **Follow PDSA Fanatically**

"It takes a different kind of thinking to SOVE a problem than the kind of thinking that produced the problem."

— Albert Einstein

| Phase  |                                    | Detailed Steps                                         |                           |
|--------|------------------------------------|--------------------------------------------------------|---------------------------|
|        | Develop<br>Hypothesis              | 1. Define and break down the problem.                  | New<br>Problem            |
| Plan   |                                    | 2. Grasp the current condition.                        |                           |
|        |                                    | 3. Set a target condition.                             |                           |
|        |                                    | 4. Conduct root cause & gap analysis.                  |                           |
|        |                                    | 5. Identify potential countermeasures.                 | Continuous<br>Improvement |
| Do     | Conduct<br>Experiment              | <ol><li>Develop &amp; test countermeasure(s)</li></ol> |                           |
|        |                                    | 7. Refine and finalize countermeasure(s).              |                           |
|        |                                    | 8. Implement countermeasure(s).                        |                           |
| Study  | Evaluate<br>Results                | 9 Measure process performance                          |                           |
| Adjust | Refine<br>Standardize<br>Stabilize | 10. Refine, standardize, & stabilize the process.      |                           |
|        |                                    | 11. Monitor process performance.                       |                           |
|        | Stabilize                          | 12. Reflect & share learning.                          |                           |

# Nailing the Plan phase of PDSA is the most important step in the entire problem-solving process.