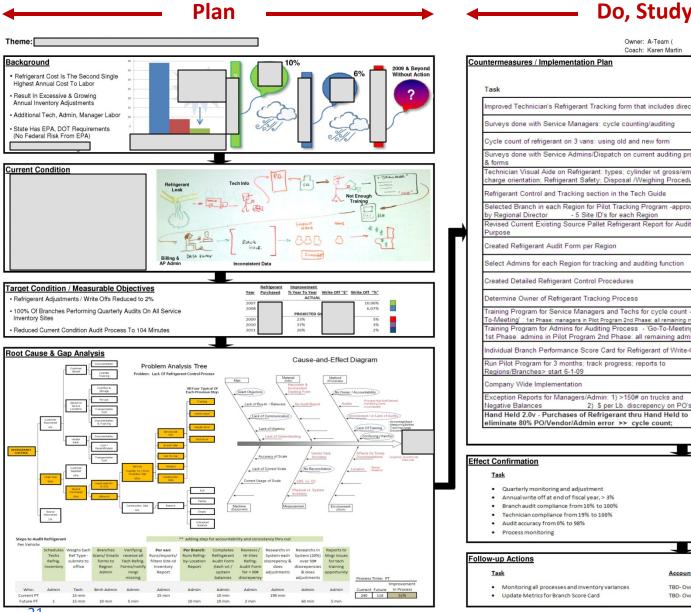

#### **Sample A3 Report**

| Owner: A-Team(<br>Coach: Karen Martin                                                                                                                    |             |          | Date: 05-<br>Rev: 06 | 08-2009          |  |
|----------------------------------------------------------------------------------------------------------------------------------------------------------|-------------|----------|----------------------|------------------|--|
| ermeasures / Implementation Plan                                                                                                                         |             |          |                      |                  |  |
| ask                                                                                                                                                      | Accountable | Due Date | % Cmplte             | Complete<br>Date |  |
| nproved Technician's Refrigerant Tracking form that includes directions                                                                                  |             |          | 100 25<br>75 50      | 04/17/09         |  |
| urveys done with Service Managers: cycle counting/auditing                                                                                               |             |          | 100 25<br>75 50      | 04/20/09         |  |
| ycle count of refrigerant on 3 vans: using old and new form                                                                                              |             |          | 100 25<br>75 50      | 04/21/09         |  |
| urveys done with Service Admins/Dispatch on current auditing process<br>forms                                                                            |             |          | 100 25<br>75 50      | 04/24/09         |  |
| achnician Visual Aide on Refrigerant: types; cylinder wt gross/empty;<br>narge orientation; Refrigerant Safety; Disposal /Weighing Procedures            |             |          | 100 25<br>75 50      | 05/07/09         |  |
| efrigerant Control and Tracking section in the Tech Guide                                                                                                |             |          | 100 25<br>75 50      | 05/07/09         |  |
| elected Branch in each Region for Pilot Tracking Program -approved<br>y Regional Director - 5 Site ID's for each Region                                  |             |          | 100 25<br>75 50      | 05/01/09         |  |
| evised Current Existing Source Pallet Refrigerant Report for Auditing<br>urpose                                                                          |             | 05/08/09 | 100 25<br>75 50      |                  |  |
| reated Refrigerant Audit Form per Region                                                                                                                 |             | 05/15/09 | 100 25<br>75 50      |                  |  |
| elect Admins for each Region for tracking and auditing function                                                                                          |             | 05/20/09 | 100 25<br>75 50      |                  |  |
| reated Detailed Refrigerant Control Procedures                                                                                                           |             | 05/21/09 | 100 25<br>75 50      |                  |  |
| etermine Owner of Refrigerant Tracking Process                                                                                                           |             | 05/21/09 | 100 25<br>75 50      |                  |  |
| aining Program for Service Managers and Techs for cycle count - 'Go-<br>b-Meeting': 1st Phase: managers in Pilot Program 2nd Phase: all remaining mngrs. |             | 05/27/09 | 100 25<br>75 50      |                  |  |
| aining Program for Admins for Auditing Process - 'Go-To-Meeting' :<br>st Phase: admins in Pilot Program 2nd Phase: all remaining admins                  |             | 05/27/09 | 100 25<br>75 50      |                  |  |
| dividual Branch Performance Score Card for Refrigerant of Write-Offs                                                                                     |             | 06/01/09 | 100 25<br>75 50      |                  |  |
| un Pilot Program for 3 months; track progress; reports to<br>egions/Branches> start 6-1-09                                                               |             | 09/01/09 | 100 25<br>75 50      |                  |  |
| ompany Wide Implementation                                                                                                                               |             | 09/28/09 | 100 25<br>75 50      |                  |  |

Do, Study, Adjust

| ffect Confirmation                                                   |                   |                    |
|----------------------------------------------------------------------|-------------------|--------------------|
| Task                                                                 | Accountability    | Frequency/Due Date |
| Quarterly monitoring and adjustment                                  | TBD - Owner       | Through 10-15-2010 |
| <ul> <li>Annual write off at end of fiscal year, &gt; 3%</li> </ul>  | Regional Director | 10-15-2010         |
| <ul> <li>Branch audit compliance from 10% to 100%</li> </ul>         | Regional Director | End Q1-2010        |
| <ul> <li>Technician compliance from 19% to 100%</li> </ul>           | Service Manager   | End Q1-2010        |
| <ul> <li>Audit accuracy from 0% to 98%</li> </ul>                    | TBD- Owner        | End Q1-2010        |
| Process monitoring                                                   | TBD - Owner       | 10-1-2010          |
| ollow-up Actions                                                     |                   |                    |
| Task                                                                 | Accountability Fr | Frequency          |
| <ul> <li>Monitoring all processes and inventory variances</li> </ul> | TBD- Owner Q      | Quarterly          |
| Update Metrics for Branch Score Card                                 |                   | Quarterly          |

2) \$ per Lb. discrepency on PO's per

100 25

100 25 75 50

75 50

07/01/09

TBD

21