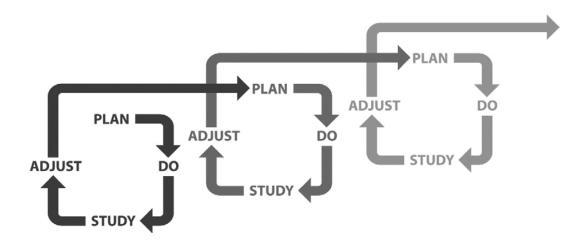

## Building mastery takes 10,000 hours of deliberate practice

#### Ways to "Deliberately Practice"

A3 Management (Shook)
 Quick & Easy Kaizen (Bodek)

• Toyota Kata (Rother)

• Plain Old PDSA (Martin)