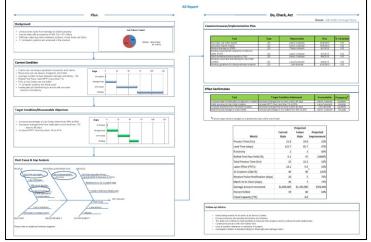

#### **Sample A3 Report**

| Owner: A-Team(<br>Coach: Karen Martin                                                                                                                    |             |          | Date: 05-<br>Rev: 06 | 08-2009          |  |
|----------------------------------------------------------------------------------------------------------------------------------------------------------|-------------|----------|----------------------|------------------|--|
| ermeasures / Implementation Plan                                                                                                                         |             |          |                      |                  |  |
| ask                                                                                                                                                      | Accountable | Due Date | % Cmplte             | Complete<br>Date |  |
| nproved Technician's Refrigerant Tracking form that includes directions                                                                                  |             |          | 100 25<br>75 50      | 04/17/09         |  |
| urveys done with Service Managers: cycle counting/auditing                                                                                               |             |          | 100 25<br>75 50      | 04/20/09         |  |
| ycle count of refrigerant on 3 vans: using old and new form                                                                                              |             |          | 100 25<br>75 50      | 04/21/09         |  |
| urveys done with Service Admins/Dispatch on current auditing process<br>forms                                                                            |             |          | 100 25<br>75 50      | 04/24/09         |  |
| achnician Visual Aide on Refrigerant: types; cylinder wt gross/empty;<br>narge orientation; Refrigerant Safety; Disposal /Weighing Procedures            |             |          | 100 25<br>75 50      | 05/07/09         |  |
| efrigerant Control and Tracking section in the Tech Guide                                                                                                |             |          | 100 25<br>75 50      | 05/07/09         |  |
| elected Branch in each Region for Pilot Tracking Program -approved<br>y Regional Director - 5 Site ID's for each Region                                  |             |          | 100 25<br>75 50      | 05/01/09         |  |
| evised Current Existing Source Pallet Refrigerant Report for Auditing<br>urpose                                                                          |             | 05/08/09 | 100 25<br>75 50      |                  |  |
| reated Refrigerant Audit Form per Region                                                                                                                 |             | 05/15/09 | 100 25<br>75 50      |                  |  |
| elect Admins for each Region for tracking and auditing function                                                                                          |             | 05/20/09 | 100 25<br>75 50      |                  |  |
| reated Detailed Refrigerant Control Procedures                                                                                                           |             | 05/21/09 | 100 25<br>75 50      |                  |  |
| etermine Owner of Refrigerant Tracking Process                                                                                                           |             | 05/21/09 | 100 25<br>75 50      |                  |  |
| aining Program for Service Managers and Techs for cycle count - 'Go-<br>b-Meeting': 1st Phase: managers in Pilot Program 2nd Phase: all remaining mngrs. |             | 05/27/09 | 100 25<br>75 50      |                  |  |
| aining Program for Admins for Auditing Process - 'Go-To-Meeting' :<br>st Phase: admins in Pilot Program 2nd Phase: all remaining admins                  |             | 05/27/09 | 100 25<br>75 50      |                  |  |
| dividual Branch Performance Score Card for Refrigerant of Write-Offs                                                                                     |             | 06/01/09 | 100 25<br>75 50      |                  |  |
| un Pilot Program for 3 months; track progress; reports to<br>egions/Branches> start 6-1-09                                                               |             | 09/01/09 | 100 25<br>75 50      |                  |  |
| ompany Wide Implementation                                                                                                                               |             | 09/28/09 | 100 25<br>75 50      |                  |  |

Do, Study, Adjust

| ffect Confirmation                                                   |                   |                    |
|----------------------------------------------------------------------|-------------------|--------------------|
| Task                                                                 | Accountability    | Frequency/Due Date |
| Quarterly monitoring and adjustment                                  | TBD - Owner       | Through 10-15-2010 |
| <ul> <li>Annual write off at end of fiscal year, &gt; 3%</li> </ul>  | Regional Director | 10-15-2010         |
| <ul> <li>Branch audit compliance from 10% to 100%</li> </ul>         | Regional Director | End Q1-2010        |
| <ul> <li>Technician compliance from 19% to 100%</li> </ul>           | Service Manager   | End Q1-2010        |
| <ul> <li>Audit accuracy from 0% to 98%</li> </ul>                    | TBD- Owner        | End Q1-2010        |
| Process monitoring                                                   | TBD - Owner       | 10-1-2010          |
| ollow-up Actions                                                     |                   |                    |
| Task                                                                 | Accountability Fr | Frequency          |
| <ul> <li>Monitoring all processes and inventory variances</li> </ul> | TBD- Owner Q      | Quarterly          |
| Update Metrics for Branch Score Card                                 |                   | Quarterly          |

2) \$ per Lb. discrepency on PO's per

100 25

100 25 75 50

75 50

07/01/09

TBD

21